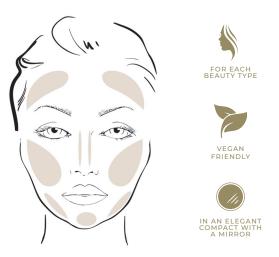

## SUN-KISSED SKIN EFFECT

In order to achieve this, follow these steps:

You can also use a large brush to spread the powder on the neckline and back.

Apply in layers to grade the colour intensity.

# PERFECT FOR STROBING MAKEUP

Highlight the selected parts according to the scheme: