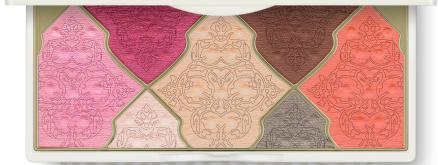

### GLASS SKIN HIGHLIGHTER PALETTE

You will instantly optically revive and rejuvenate your skin with the extremely efficient, multi-functional Glass Skin Highlighter Palette for special tasks. Thanks to the high degree of pigmentation, you will obtain an extremely luminous finish, the so-called glow effect, and a fresh, radiant glow for an unbelievably long time. Warm, cool and neutral shades will accompany you on every occasion – they are perfect for both day and evening makeup.

# PERFECT FOR STROBING MAKEUP

Highlight the selected parts according to the scheme:

## 

- Dolce Vita
- Amethyst
- Pearl Girl
- Carpe Diem
- Sandalwood
- Marble
- Coral Fantasy
- 9 g | 606080

- Last Night
- Flirt
- Seduction
- Venus
- Truffle
- Royal
- White Gold
- 9 g | 606081