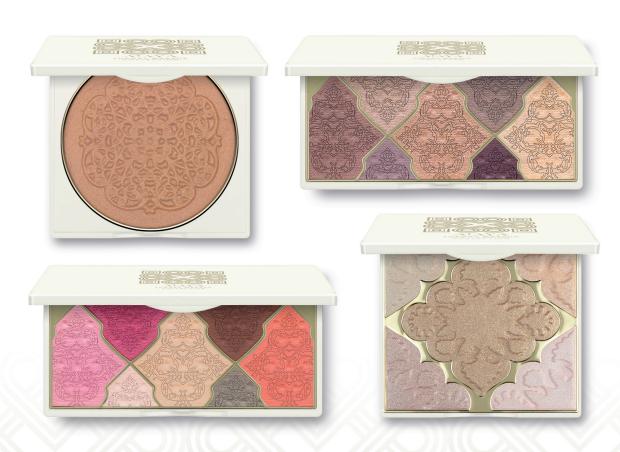

## SUNNY SOFT TOUCH LUMINOUS-BRONZING POWDER

Sunny Soft Touch Luminous-Bronzing Powder will give you the effect of a natural tan with a delicate, golden glow. Your skin will look healthy and radiant as if sun-kissed and illuminated by its sparkling rays. A cosmetic with a silky consistency that spreads perfectly and leaves no streaks, will be a source of your perfect well-being from the very moment you apply it.

### GLASS SKIN HIGHLIGHTER PALETTE

You will instantly optically revive and rejuvenate your skin with the extremely efficient, multi-functional Glass Skin Highlighter Palette for special tasks. Thanks to the high degree of pigmentation, you will obtain an extremely luminous finish, the so-called glow effect, and a fresh, radiant glow for an unbelievably long time. Warm, cool and neutral shades will accompany you on every occasion – they are perfect for both day and evening makeup.

## EYESHADOW PALETTE 1. TOTAL ALLURE | 2. HARMONY

With high-pigmented eyeshadow palettes and a wide range of colours, you'll feel like an artist with a painting palette of the most beautiful colours. You will be able to let your limitless imagination run wild by blending colours and grading their shades. Thanks to the silky soft texture of the shadows that do not flake off or crumble, you can easily change any make-up into a real piece of art.

## 

- Dolce Vita
- Amethyst
- Pearl Girl
- Carpe Diem
- Sandalwood
- Marble
- Coral Fantasy
- 9 g | 606080

- Last Night
- Flirt
- Seduction
- Venus
- Truffle
- Royal
- White Gold
- 9 g | 606081