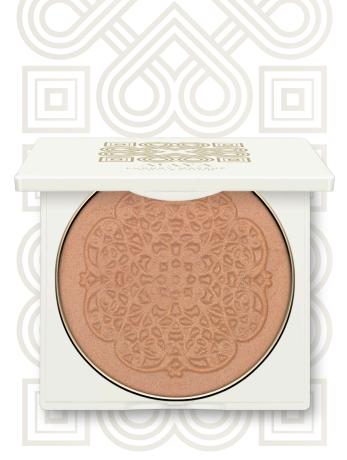

## SUNNY SOFT TOUCH LUMINOUS-BRONZING POWDER

Sunny Soft Touch Luminous-Bronzing Powder will give you the effect of a natural tan with a delicate, golden glow. Your skin will look healthy and radiant as if sun-kissed and illuminated by its sparkling rays. A cosmetic with a silky consistency that spreads perfectly and leaves no streaks, will be a source of your perfect well-being from the very moment you apply it.

# WELCOME TO THE WORLD OF ALAYA LUXURY MAKEUP

11.5 g | 602022