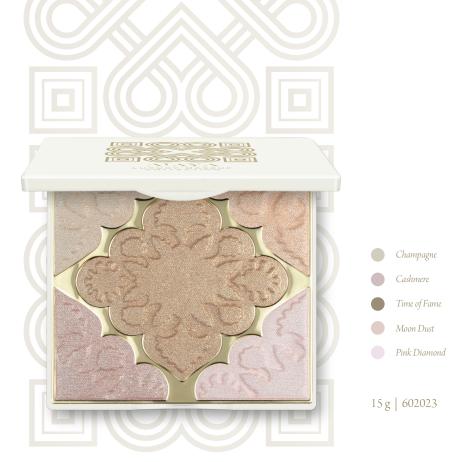

### GLASS SKIN HIGHLIGHTER PALETTE

You will instantly optically revive and rejuvenate your skin with the extremely efficient, multi-functional Glass Skin Highlighter Palette for special tasks. Thanks to the high degree of pigmentation, you will obtain an extremely luminous finish, the so-called glow effect, and a fresh, radiant glow for an unbelievably long time. Warm, cool and neutral shades will accompany you on every occasion – they are perfect for both day and evening makeup.

# PERFECT FOR STROBING MAKEUP

Highlight the selected parts according to the scheme: