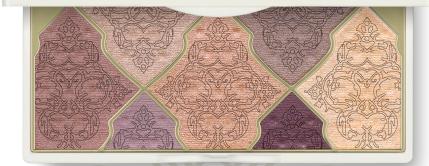

## EYESHADOW PALETTE 1. TOTAL ALLURE | 2. HARMONY

With high-pigmented eyeshadow palettes and a wide range of colours, you'll feel like an artist with a painting palette of the most beautiful colours. You will be able to let your limitless imagination run wild by blending colours and grading their shades. Thanks to the silky soft texture of the shadows that do not flake off or crumble, you can easily change any make-up into a real piece of art.

## 

- Dolce Vita
- Amethyst
- Pearl Girl
- Carpe Diem
- Sandalwood
- Marble
- Coral Fantasy
- 9 g | 606080

- Last Night
- Flirt
- Seduction
- Venus
- Truffle
- Royal
- White Gold
- 9 g | 606081